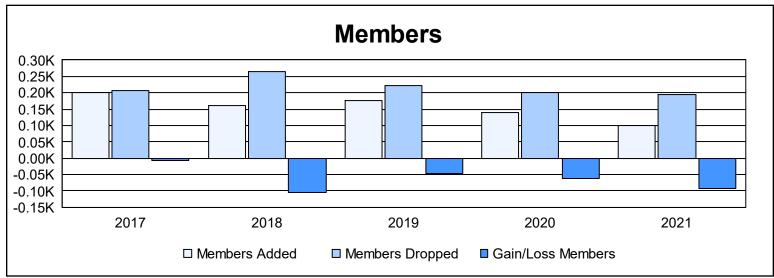

District 103SW As of June 2021 Cumulative

| Year      | New<br>Clubs | Dropped<br>Clubs | Gain/<br>Loss<br>Clubs | New<br>Members | Charter<br>Members | Reinstate<br>Members | Transfer<br>Members | Total<br>Member<br>Added | Total<br>Members<br>Dropped | Gain/<br>Loss<br>Members |
|-----------|--------------|------------------|------------------------|----------------|--------------------|----------------------|---------------------|--------------------------|-----------------------------|--------------------------|
| 2016-2017 | 1            | 2                | -1                     | 155            | 22                 | 3                    | 20                  | 200                      | 206                         | -6                       |
| 2017-2018 | 0            | 2                | -2                     | 132            | 0                  | 4                    | 24                  | 160                      | 264                         | -104                     |
| 2018-2019 | 0            | 1                | -1                     | 136            | 0                  | 11                   | 30                  | 177                      | 223                         | -46                      |
| 2019-2020 | 1            | 0                | 1                      | 98             | 20                 | 4                    | 19                  | 141                      | 202                         | -61                      |
| 2020-2021 | 2            | 3                | -1                     | 43             | 40                 | 8                    | 8                   | 99                       | 193                         | -94                      |
| Average   | 1            | 2                | -1                     | 113            | 16                 | 6                    | 20                  | 155                      | 218                         | -62                      |