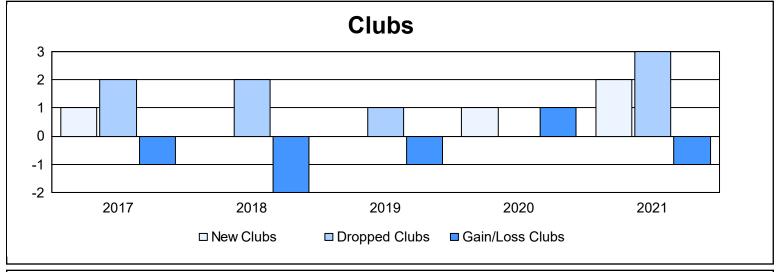

District 103SW As of June 2021 Cumulative

| Year      | New<br>Clubs | Dropped<br>Clubs | Gain/<br>Loss<br>Clubs | New<br>Members | Charter<br>Members | Reinstate<br>Members | Transfer<br>Members | Total<br>Member<br>Added | Total<br>Members<br>Dropped | Gain/<br>Loss<br>Members |
|-----------|--------------|------------------|------------------------|----------------|--------------------|----------------------|---------------------|--------------------------|-----------------------------|--------------------------|
| 2016-2017 | 1            | 2                | -1                     | 155            | 22                 | 3                    | 20                  | 200                      | 206                         | -6                       |
| 2017-2018 | 0            | 2                | -2                     | 132            | 0                  | 4                    | 24                  | 160                      | 264                         | -104                     |
| 2018-2019 | 0            | 1                | -1                     | 136            | 0                  | 11                   | 30                  | 177                      | 223                         | -46                      |
| 2019-2020 | 1            | 0                | 1                      | 98             | 20                 | 4                    | 19                  | 141                      | 202                         | -61                      |
| 2020-2021 | 2            | 3                | -1                     | 43             | 40                 | 8                    | 8                   | 99                       | 193                         | -94                      |
| Average   | 1            | 2                | -1                     | 113            | 16                 | 6                    | 20                  | 155                      | 218                         | -62                      |